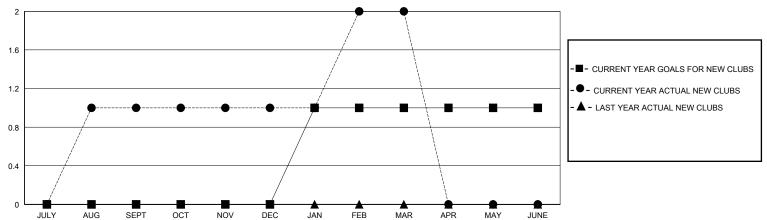

## GOALS AND ACTUAL NEW CLUBS CUMULATIVE

| Clubs                 |               |           |               | Members RESULTS FOR 2023-2024 |                        |                         |                                                    |
|-----------------------|---------------|-----------|---------------|-------------------------------|------------------------|-------------------------|----------------------------------------------------|
| RESULTS FOR 2023-2024 |               |           |               |                               |                        |                         |                                                    |
| QUARTER               | NEW CLUB GOAL | NEW CLUBS | DROPPED CLUBS | QUARTER MEME                  | BER GROWTH NET<br>GOAL | MEMBER GROWTH<br>ACTUAL | DROPPED<br>MEMBERS ACTUAL<br>(including transfers) |
| JULY/AUG/SEPT         | 0             | 1         | 0             | JULY/AUG/SEPT                 | 10                     | 65                      | 23                                                 |
| OCT/NOV/DEC           | 0             | 0         | 0             | OCT/NOV/DEC                   | 15                     | 2                       | 18                                                 |
| JAN/FEB/MAR           | 1             | 1         | 0             | JAN/FEB/MAR                   | 15                     | 70                      | 14                                                 |
| APR/MAY/JUNE          | 0             | 0         | 0             | APR/MAY/JUNE                  | 10                     | 0                       | 0                                                  |