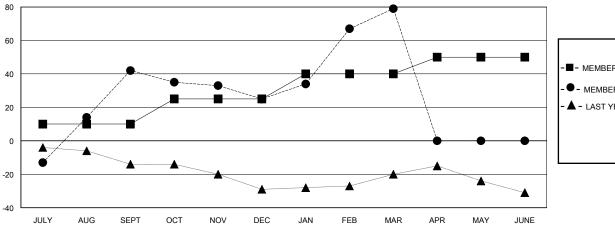

## GOALS AND ACTUAL MEMBERS CUMULATIVE

| <ul> <li>MEMBER GROWTH NET GOAL</li> </ul> | - | MEMBER | GROWTH | NET | GOAL |
|--------------------------------------------|---|--------|--------|-----|------|
|--------------------------------------------|---|--------|--------|-----|------|

- ■ - MEMBER GROWTH ACTUAL

- ▲ - LAST YEAR MEMBERSHIP ACTUAL

|   | DROPPED CLUBS: 0 |    |
|---|------------------|----|
| , | DROPPED MEMBERS  |    |
|   | DECEASED         | 6  |
|   | CLUB CANCELLED   | 0  |
|   | OTHER            | 49 |
|   | TOTAL            | 55 |

| Clubs                 |               |           |               | Members RESULTS FOR 2023-2024 |                        |                         |                                                    |
|-----------------------|---------------|-----------|---------------|-------------------------------|------------------------|-------------------------|----------------------------------------------------|
| RESULTS FOR 2023-2024 |               |           |               |                               |                        |                         |                                                    |
| QUARTER               | NEW CLUB GOAL | NEW CLUBS | DROPPED CLUBS | QUARTER MEME                  | BER GROWTH NET<br>GOAL | MEMBER GROWTH<br>ACTUAL | DROPPED<br>MEMBERS ACTUAL<br>(including transfers) |
| JULY/AUG/SEPT         | 0             | 1         | 0             | JULY/AUG/SEPT                 | 10                     | 65                      | 23                                                 |
| OCT/NOV/DEC           | 0             | 0         | 0             | OCT/NOV/DEC                   | 15                     | 2                       | 18                                                 |
| JAN/FEB/MAR           | 1             | 1         | 0             | JAN/FEB/MAR                   | 15                     | 70                      | 14                                                 |
| APR/MAY/JUNE          | 0             | 0         | 0             | APR/MAY/JUNE                  | 10                     | 0                       | 0                                                  |